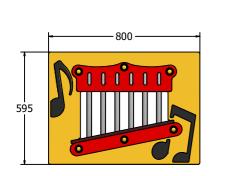

## DIMENSIONS

FICHIME6 Standard Panel FICHIME6-**AL-WP** Panel with Alu Posts

800

- 1200

FICHIME3 Standard Panel
FICHIME3-AL-WP Panel with Alu Posts

**TECHNICAL** 

Age Range: 2+ Years

Largest Part: FICHIME6 - 595 x 800 x 108mm