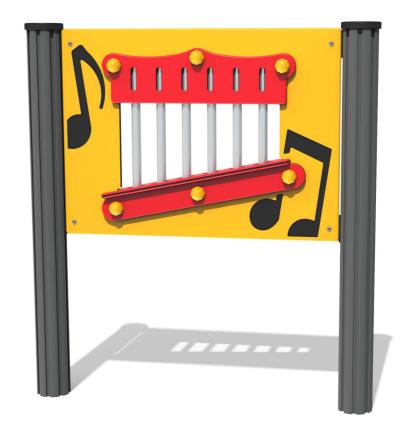

## **FICHIME - Chime Play Panel**

BS EN 1176 - Designed to British & European Standards

#### **FEATURES**

**INCLUSIVE** - Chimes positioned at easily accessible height

**MUSICAL** - Set of 6 musical chimes

## DIMENSIONS

FICHIME6 Standard Panel FICHIME6-**AL-WP** Panel with Alu Posts

800

- 1200

FICHIME3 Standard Panel
FICHIME3-AL-WP Panel with Alu Posts

**TECHNICAL** 

Age Range: 2+ Years

Largest Part: FICHIME6 - 595 x 800 x 108mm