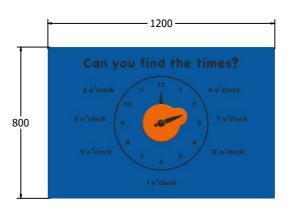

#### **TECHNICAL**

Age Range: 2+ Years

Largest Part: FICANU6 - 595 x 800 x 84mm

Total Weight: FICANU6 - 7.5kg

Surfacing: N/A

Age Range: 2+ Years

Largest Part: FICANU3 - 800 x 1200 x 84mm

Total Weight: FICAMU3 - 14.5kg