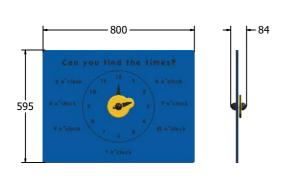

#### **TECHNICAL**

Age Range: 2+ Years

Largest Part: FICANU6 - 595 x 800 x 84mm

Total Weight: FICANU6 - 7.5kg

Surfacing: N/A

Age Range: 2+ Years

Largest Part: FICANU3 - 800 x 1200 x 84mm

Total Weight: FICAMU3 - 14.5kg