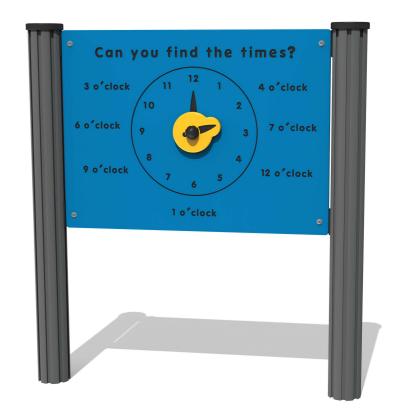

## FICANU - Can You Find The Times? Play Panel

BS EN 1176 - Designed to British & European Standards

#### **FEATURES**

**INCLUSIVE** - Activities positioned at easily accessible height

**ROTATE** - Clock hands spinner disc