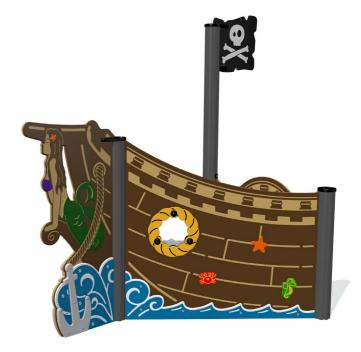

## **Shiver Me Timbers Pirate Bow**

BS EN 1176 - Designed to British & European Standards

#### **MATERIALS**

Panels - Two Colour High Density Polyethylene (HDPE)

Posts - Extruded aluminium post with powder coat finish

Polycarbonate - Shatterproof Polycarbonate

#### **SUPPLY METHOD**

Pirate Bow - Supplied in sections to be slotted together

FIBOW-AL-WP
Shiver Me Timbers Pirate Bow
with Ships Wheel

FIPTBOWRG-AL-WP
Shiver Me Timbers Pirate Bow
with RotoGen Ships Wheel Insert