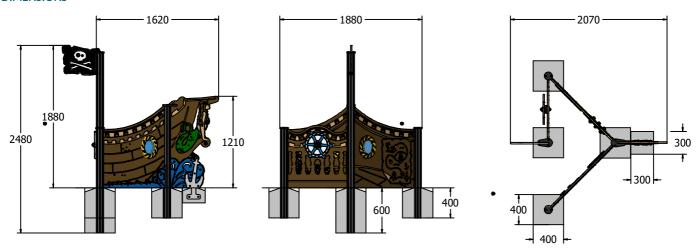

## **DIMENSIONS**

### **TECHNICAL**

Age Range: 2+ Years

Largest Part: Flag & Post Assembly - 2480 x 555 x 110mm

Heaviest Part: LH Side Panel: 21 kg Approx.

Total Weight: 87 kg Approx.

Surfacing: N/A

IMPORTANT: you must specify the colour option you require at the time of order if it is different from the colour listed/shown above, requirements are subject to availability at the time of order