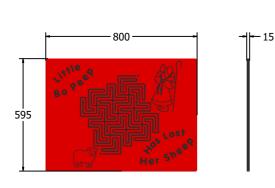

## **DIMENSIONS**

FIBOPEEP6

FIBOPEEP6 Standard Panel FIBOPEEP6-AL-WP Panel with Alu Posts

FIBOPEEP3

FIBOPEEP3 Standard Panel
FIBOPEEP3-AL-WP Panel with Alu Posts

#### **TECHNICAL**

Age Range: 2+ Years

Largest Part: FIBOPEEP6 - 595 x 800 x 15mm

Total Weight: FIBOPEEP6 - 7kg

Surfacing: N/A

Age Range: 2+ Years

Largest Part: FIBOPEEP3 - 800 x 1200 x 15mm

Total Weight: FIBOPEEP3 - 13.5kg