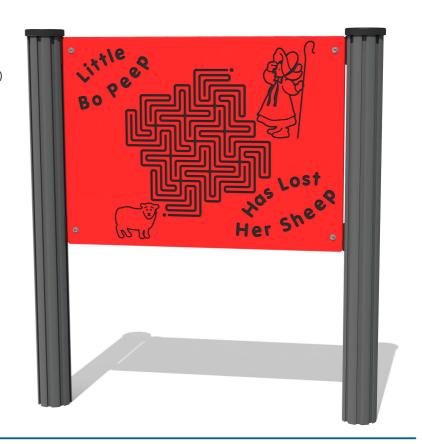

## FIBOPEEP - Bo Peep Maze Play Panel

BS EN 1176 - Designed to British & European Standards

#### **FEATURES**

**INCLUSIVE** - Activity positioned at accessible height

**TOUCH** - Finger trace maze