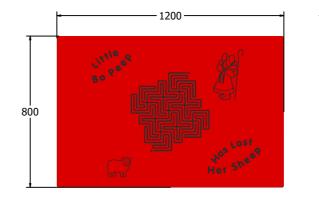

## **DIMENSIONS**

FIBOPEEP6

FIBOPEEP6 Standard Panel FIBOPEEP6-AL-WP Panel with Alu Posts

FIBOPEEP3

FIBOPEEP3 Standard Panel
FIBOPEEP3-AL-WP Panel with Alu Posts

#### **TECHNICAL**

Age Range: 2+ Years

Largest Part: FIBOPEEP6 - 595 x 800 x 15mm

Total Weight: FIBOPEEP6 - 7kg

Surfacing: N/A

Age Range: 2+ Years

Largest Part: FIBOPEEP3 - 800 x 1200 x 15mm

Total Weight: FIBOPEEP3 - 13.5kg