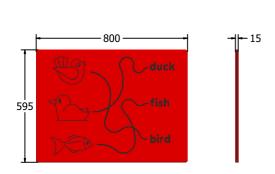

## **DIMENSIONS**

FIBIRDTR6 FIBIRDTR6-AL-WP

Standard Panel Panel with Alu Posts

FIBIRDTR3

Standard Panel FIBIRDTR3-AL-WP Panel with Alu Posts

### **TECHNICAL**

2+ Years Age Range:

FIBIRDTR6 - 595 x 800 x 15mm **Largest Part:** 

FIBIRDTR6 - 7kg **Total Weight:** 

Surfacing:

Age Range: 2+ Years

FIBIRDT3R - 800 x 1200 x 15mm **Largest Part:** 

**Total Weight:** FIBIRDTR3 - 14kg