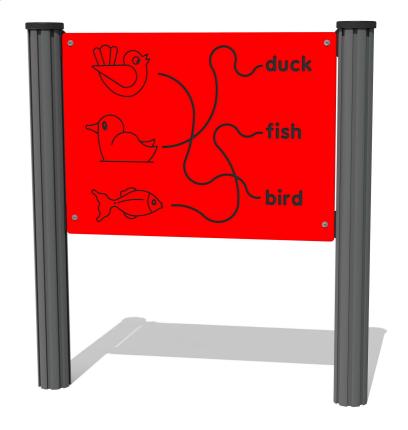

## FIBIRDTR - Bird, Duck & Fish Trace Play Panel

BS EN 1176 - Designed to British & European Standards

#### **FEATURES**

**INCLUSIVE** - Activity positioned at accessible height

**TOUCH** - Finger trace maze