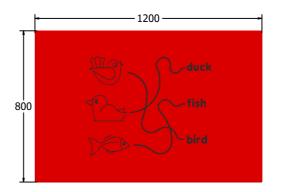

## **DIMENSIONS**

FIBIRDTR6 FIBIRDTR6-AL-WP

Standard Panel Panel with Alu Posts

FIBIRDTR3

Standard Panel FIBIRDTR3-AL-WP Panel with Alu Posts

### **TECHNICAL**

2+ Years Age Range:

FIBIRDTR6 - 595 x 800 x 15mm **Largest Part:** 

FIBIRDTR6 - 7kg **Total Weight:** 

Surfacing:

Age Range: 2+ Years

FIBIRDT3R - 800 x 1200 x 15mm **Largest Part:** 

**Total Weight:** FIBIRDTR3 - 14kg