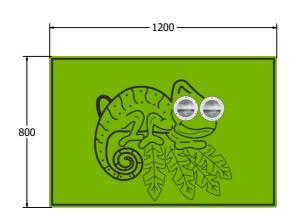

### DIMENSIONS

FIBECHAM6 FIBECHAM6-**AL-WP** 

Standard Panel Panel with Alu Posts

FIBECHAM3 FIBECHAM3-AL-WP

Standard Panel Panel with Alu Posts

#### **TECHNICAL**

Age Range: 2+ Years

Largest Part: FIBECHAM6 - 595 x 800 x 36mm

Total Weight: FIBECHAM6 - 6.5kg

Surfacing: N/A

Age Range: 2+ Years

Largest Part: FIBECHAM3 - 800 x 1200 x 36mm

Total Weight: FIBECHAM3 - 13.5kg