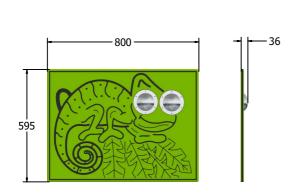

### DIMENSIONS

FIBECHAM6 FIBECHAM6-**AL-WP** 

Standard Panel Panel with Alu Posts

FIBECHAM3 FIBECHAM3-AL-WP

Standard Panel Panel with Alu Posts

#### **TECHNICAL**

Age Range: 2+ Years

Largest Part: FIBECHAM6 - 595 x 800 x 36mm

Total Weight: FIBECHAM6 - 6.5kg

Surfacing: N/A

Age Range: 2+ Years

Largest Part: FIBECHAM3 - 800 x 1200 x 36mm

Total Weight: FIBECHAM3 - 13.5kg