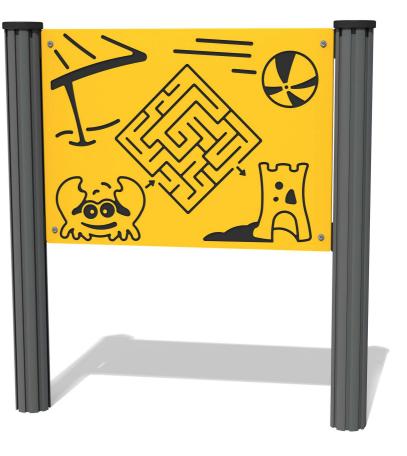

# FIBEACH - Beach Maze Play Panel

BS EN 1176 - Designed to British & European Standards

MATERIALS
Panel - Two Colour

SUPPLY METHOD Panel - Singular panel

## FEATURES

INCLUSIVE - Activity positioned at accessible height

TOUCH - Tactile finger maze