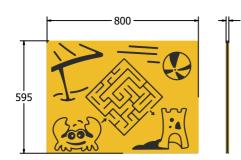

### DIMENSIONS

15

FIBEACH6Standard PanelFIBEACH6-AL-WPPanel with Alu Posts

FIBEACH3 Standard Panel FIBEACH3 - AL-WP Panel with Alu Posts

### TECHNICAL

Age Range: Largest Part: Total Weight: Surfacing :

2+ Years FIBEACH6 - 595 x 800 x 15mm FIBEACH6 - 6.5kg N/A Age Range: Largest Part: Total Weight: Surfacing : 2+ Years FIBEACH3 - 800 x 1200 x 15mm FIBEACH3 - 13.5kg N/A