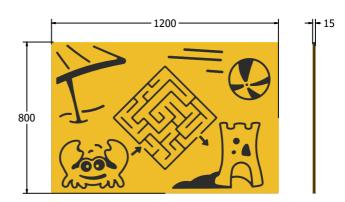

### DIMENSIONS

15

FIBEACH6Standard PanelFIBEACH6-AL-WPPanel with Alu Posts

FIBEACH3 Standard Panel FIBEACH3 - AL-WP Panel with Alu Posts

### TECHNICAL

Age Range: Largest Part: Total Weight: Surfacing :

2+ Years FIBEACH6 - 595 x 800 x 15mm FIBEACH6 - 6.5kg N/A Age Range: Largest Part: Total Weight: Surfacing : 2+ Years FIBEACH3 - 800 x 1200 x 15mm FIBEACH3 - 13.5kg N/A