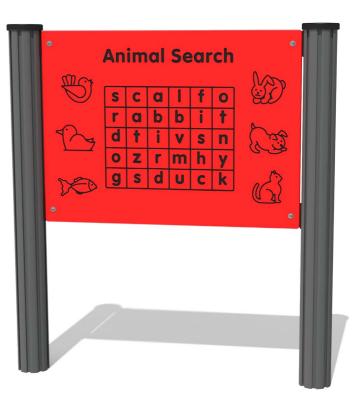

## **Product Information**

FIANIMAL - Animal Search Play Panel

BS EN 1176 - Designed to British & European Standards

MATERIALS Panel - Two Colour

SUPPLY METHOD Panel - Singular panel

FEATURES

INCLUSIVE - Activity positioned at accessible height

LETTERS - Find the hidden words

DIMENSIONS

Age Range: Largest Part: Total Weight: Surfacing : 2+ Years FIANIMAL6 - 595 x 800 x 15mm FIANIMAL6 - 6.6kg N/A Age Range: Largest Part: Total Weight: Surfacing : 2+ Years FIANIMAL3 - 800 x 1200 x 15mm FIANIMAL3 - 13.4kg N/A