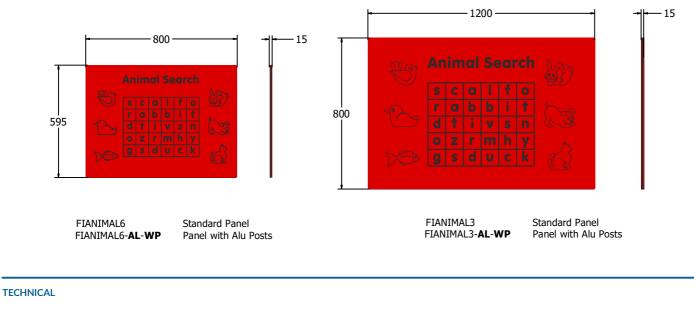

LETTERS - Find the hidden words

DIMENSIONS

Age Range: Largest Part: Total Weight: Surfacing : 2+ Years FIANIMAL6 - 595 x 800 x 15mm FIANIMAL6 - 6.6kg N/A Age Range: Largest Part: Total Weight: Surfacing : 2+ Years FIANIMAL3 - 800 x 1200 x 15mm FIANIMAL3 - 13.4kg N/A