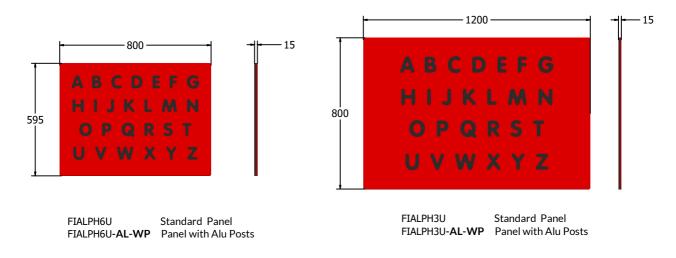

## DIMENSIONS

## TECHNICAL

2+ Years FIALPH6U - 595 x 800 x 15mm FIALPH6U - 7kg N/A Age Range: Largest Part: Total Weight: Surfacing : 2+ Years FIALPH3U - 800 x 1200 x 15mm FIALPH3U - 14kg N/A

IMPORTANT: you must specify the colour option you require at the time of order if it is different from the colour listed/shown above, requirements are subject to availability at the time of order