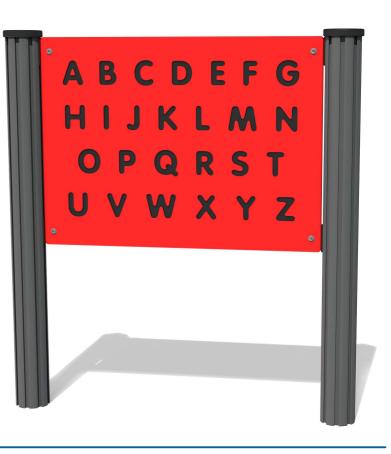

## **Product Information**

FIALPHU - Alphabet Upper Case Play Panel

BS EN 1176 - Designed to British & European Standards

MATERIALS

Panel - Two Colour XDeep High Density Polyethylene (HDPE)

SUPPLY METHOD

Panel - Singular panel

## FEATURES

INCLUSIVE - Activities positioned at easily accessible height

TACTILE - Engraved alphabet