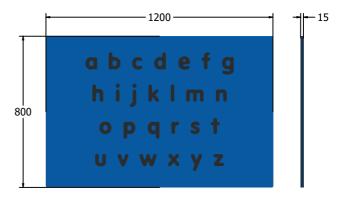

# **DIMENSIONS**

FIALPH6L Standard Panel FIALPH6L-AL-WP Panel with Alu Posts

FIALPH3L Standard Panel FIALPH3L-AL-WP Panel with Alu Posts

### **TECHNICAL**

Age Range: 2+ Years

Largest Part: FIALPH6L - 595 x 800 x 15mm

Total Weight: FIALPH6L - 7kg

Surfacing: N/A

Age Range: 2+ Years

Largest Part: FIALPH3L - 800 x 1200 x 15mm

Total Weight: FIALPH3L - 14kg