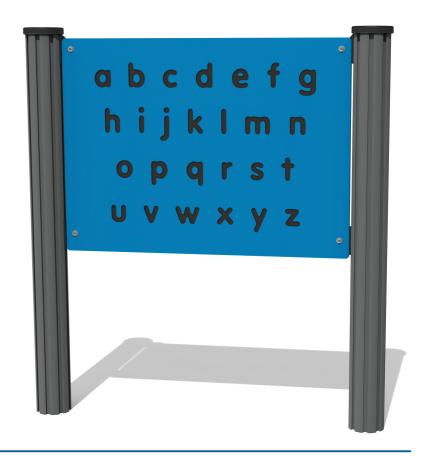

# **FIALPHL - Alphabet Lower Case Play Panel**

BS EN 1176 - Designed to British & European Standards

## **FEATURES**

**TOUCH** - Tactile design

LETTERS - Alphabet letters

**INCLUSIVE** - Activity positioned at accessible height