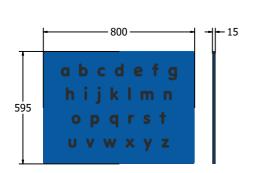

# **DIMENSIONS**

FIALPH6L Standard Panel FIALPH6L-AL-WP Panel with Alu Posts

FIALPH3L Standard Panel FIALPH3L-AL-WP Panel with Alu Posts

### **TECHNICAL**

Age Range: 2+ Years

Largest Part: FIALPH6L - 595 x 800 x 15mm

Total Weight: FIALPH6L - 7kg

Surfacing: N/A

Age Range: 2+ Years

Largest Part: FIALPH3L - 800 x 1200 x 15mm

Total Weight: FIALPH3L - 14kg