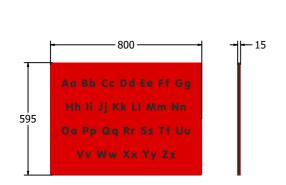

#### **TECHNICAL**

Age Range: 2+ Years

FIALPH6B - 595 x 800 x 15mm **Largest Part:** 

**Total Weight:** FIALPH6B - 7kg

Surfacing:

Age Range: 2+ Years

FIALPH3B - 800 x 1200 x 15mm **Largest Part:** 

**Total Weight:** FIALPH3B - 14kg