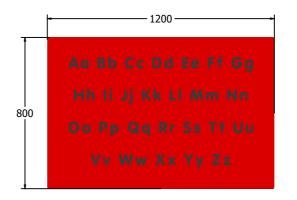

#### **TECHNICAL**

Age Range: 2+ Years

FIALPH6B - 595 x 800 x 15mm **Largest Part:** 

**Total Weight:** FIALPH6B - 7kg

Surfacing:

Age Range: 2+ Years

FIALPH3B - 800 x 1200 x 15mm **Largest Part:** 

**Total Weight:** FIALPH3B - 14kg