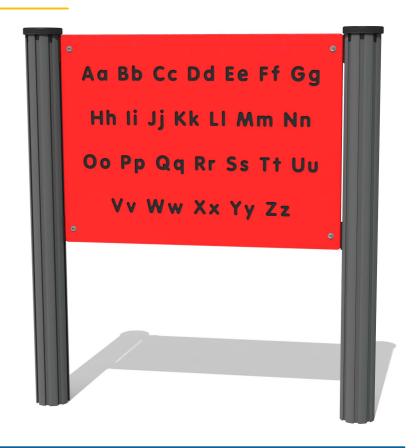

## FIALPHB - Alphabet Upper and Lower Case Play Panel

BS EN 1176 - Designed to British & European Standards

#### **FEATURES**

**INCLUSIVE** - Activity positioned at accessible height

**TACTILE** - Engraved alphabet