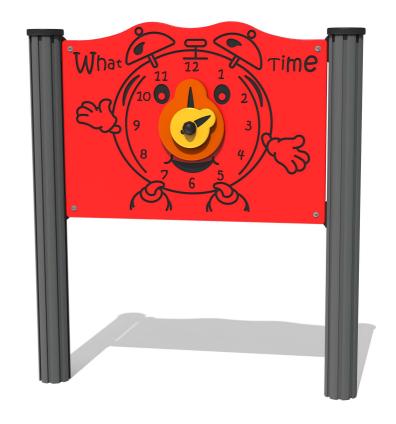

### FIALARM - What Time? Alarm Clock Play Panel

BS EN 1176 - Designed to British & European Standards

#### **FEATURES**

**INCLUSIVE** - Positioned at accessible height

**ROTATE** - Rotate disc