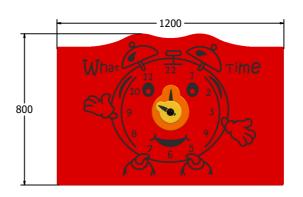

#### DIMENSIONS

FIALARM6 FIALARM6**-AL-WP**  Standard Panel Panel with Alu Posts

FIALARM3 FIALARM3**-AL-WP**  Standard Panel Panel with Alu Posts

#### **TECHNICAL**

Age Range: 2+ Years

Largest Part: FIALARM6 - 595 x 800 x 101mm

Total Weight: FIALARM6 - 7.5kg

Surfacing: N/A

Age Range: 2+ Years

Largest Part: FIALARM3 - 800 x 1200 x 101mm

Total Weight: FIALARM3 - 14kg