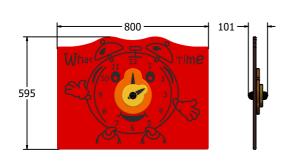

#### DIMENSIONS

FIALARM6 FIALARM6**-AL-WP**  Standard Panel Panel with Alu Posts

FIALARM3 FIALARM3**-AL-WP**  Standard Panel Panel with Alu Posts

#### **TECHNICAL**

Age Range: 2+ Years

Largest Part: FIALARM6 - 595 x 800 x 101mm

Total Weight: FIALARM6 - 7.5kg

Surfacing: N/A

Age Range: 2+ Years

Largest Part: FIALARM3 - 800 x 1200 x 101mm

Total Weight: FIALARM3 - 14kg