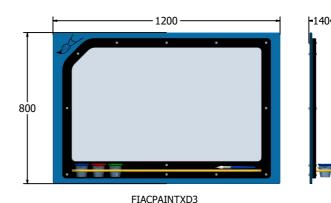

Largest Part: FIACPAINTXD3 - 800 x 1200 x 140mm

Total Weight: FIACPAINTXD3 - 11kg

Surfacing: N/A

IMPORTANT: you must specify the colour option you require at the time of order if it is different from the colour listed/shown above, requirements are subject to availability at the time of order