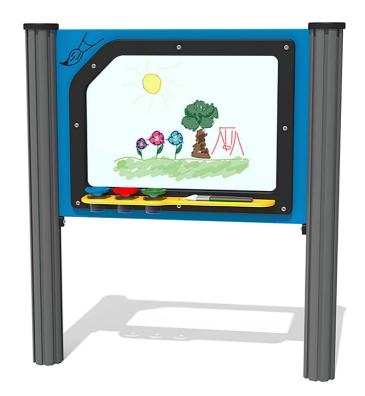

# **FIACPAINTXD - Paint Station XD Play Panel**

BS EN 1176 - Designed to British & European Standards

### **FEATURES**

**INCLUSIVE** - Activity positoned at accessible height

PAINT- Polycarbonate painting window with 3 brushes and paints

**SOCIAL** - 3 brushes and paints to encourage group play