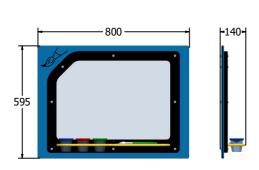

## **DIMENSIONS**

TECHNICAL

Age Range: 2+ Years

Largest Part: FIACPAINTXD6 - 595 x 800 x 140mm

FIACPAINTXD6

Total Weight: FIACPAINTXD6 - 7.5kg

Surfacing: N/A

Age Range: 2+ Years