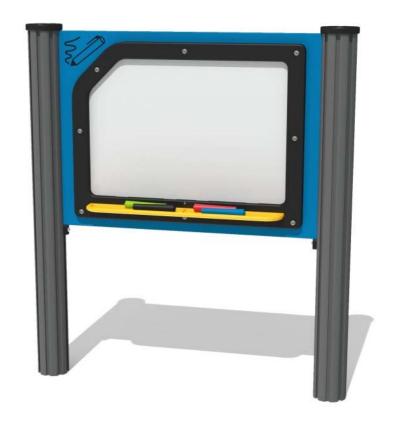

## FIACDRYXD - Dry Wipe Station XD Play Panel

BS EN 1176 - Designed to British & European Standards

#### **SUPPLY METHOD**

Panel - Fully assembled

Pens - x4 dry wipe pens

**INCLUSIVE** - Activity positoned at accessible height

DRAW- Wipe clean panel insert with dry wipe marker pens

SOCIAL - 4 dry wipe marker pens to encourage group play