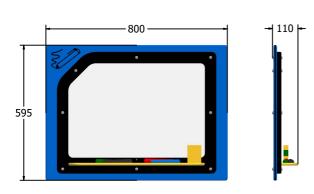

### **DIMENSIONS**

FIACDRYXD6 FIACDRYXD6-AL-WP

Standard Panel Panel with Alu Posts

FIACDRYXD3 FIACDRYXD3-**AL-WP**  Standard Panel Panel with Alu Posts

#### **TECHNICAL**

Age Range: 2+ Years

Largest Part: FIACDRYXD6 - 595 x 800 x 110mm

Total Weight: FIACDRYXD6 - 7.5kg

Surfacing: N/A

Age Range: 2+ Years

Largest Part: FIACDRYXD3 - 800 x 1200 x 110mm

Total Weight: FIACDRYXD3 - 11kg