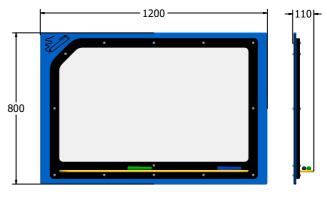

### **DIMENSIONS**

FIACDRYXD6 FIACDRYXD6-AL-WP

Standard Panel Panel with Alu Posts

FIACDRYXD3 FIACDRYXD3-**AL-WP**  Standard Panel Panel with Alu Posts

#### **TECHNICAL**

Age Range: 2+ Years

Largest Part: FIACDRYXD6 - 595 x 800 x 110mm

Total Weight: FIACDRYXD6 - 7.5kg

Surfacing: N/A

Age Range: 2+ Years

Largest Part: FIACDRYXD3 - 800 x 1200 x 110mm

Total Weight: FIACDRYXD3 - 11kg