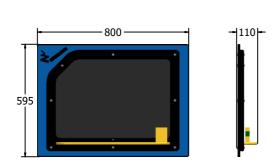

### **DIMENSIONS**

FIACCHALKXD6 FIACCHALKXD6-**AL** FIACCHALKXD6-**AL-WP**  Standard Panel Panel with Edge Slots for Alu Posts Panel with Alu Posts 1200

FIACCHALKXD3 FIACCHALKXD3-**AL** 

Standard Panel
Panel with Edge

Panel with Edge Slots for Alu Posts

FIACCHALKXD3-AL-WP Panel with Alu Posts

**TECHNICAL** 

Age Range: 2+ Years

Largest Part: FIACCHALKXD6 - 595 x 800 x 110mm

Total Weight: FIACCHALKXD6 - 7.5kg

Surfacing: N/A