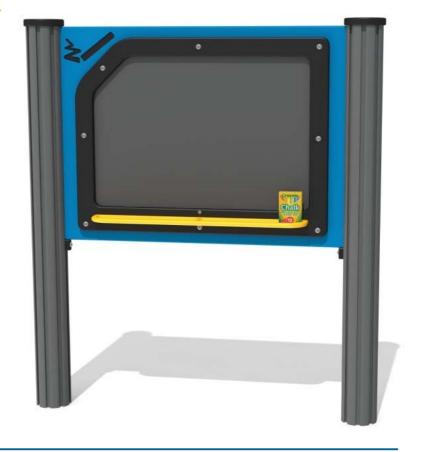

## FIACCHALKXD - Chalk Station XD Play Panel

BS EN 1176 - Designed to British & European Standards

#### **MATERIALS**

Panel - Two Colour High Density Polyethylene (HDPE)

#### **SUPPLY METHOD**

Panel - Fully assembled
Chalk - x1 pack