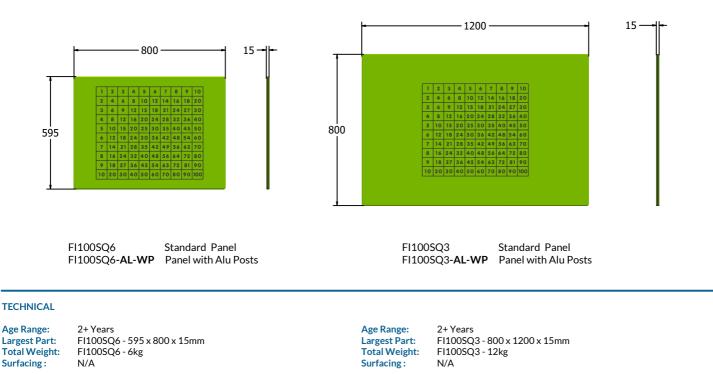

## FEATURES

INCLUSIVE - Panel positioned at accessible height

NUMBERS - Practice multiplication skills

| 9 |    |    |    |    |    |    |    |    |    |     | ٢ | H H |
|---|----|----|----|----|----|----|----|----|----|-----|---|-----|
|   | 1  | 2  | 3  | 4  | 5  | 6  | 7  | 8  | 9  | 10  |   |     |
|   | 2  | 4  | 6  | 8  | 10 | 12 | 14 | 16 | 18 | 20  |   |     |
|   | 3  | 6  | 9  | 12 | 15 | 18 | 21 | 24 | 27 | 30  |   |     |
|   | 4  | 8  | 12 | 16 | 20 | 24 | 28 | 32 | 36 | 40  |   |     |
|   | 5  | 10 | 15 | 20 | 25 | 30 | 35 | 40 | 45 | 50  |   |     |
|   | 6  | 12 | 18 | 24 | 30 | 36 | 42 | 48 | 54 | 60  |   |     |
|   | 7  | 14 | 21 | 28 | 35 | 42 | 49 | 56 | 63 | 70  |   |     |
|   | 8  | 16 | 24 | 32 | 40 | 48 | 56 | 64 | 72 | 80  |   |     |
|   | 9  | 18 | 27 | 36 | 45 | 54 | 63 | 72 | 81 | 90  |   |     |
|   | 10 | 20 | 30 | 40 | 50 | 60 | 70 | 80 | 90 | 100 |   |     |
| 0 |    |    |    |    |    |    |    |    |    |     | 0 |     |
|   |    |    |    |    |    |    |    |    |    |     |   |     |
|   |    |    |    |    |    |    |    |    |    |     |   |     |
|   |    |    |    |    |    |    |    |    |    |     |   |     |
|   |    |    |    |    |    |    |    |    |    |     |   |     |
|   |    |    |    |    |    |    |    |    |    |     |   |     |
|   |    |    |    |    |    |    |    |    |    |     |   |     |
|   |    |    |    |    |    |    |    |    |    |     |   |     |

## DIMENSIONS

IMPORTANT: you must specify the colour option you require at the time of order if it is different from the colour listed/shown above, requirements are subject to availability at the time of order